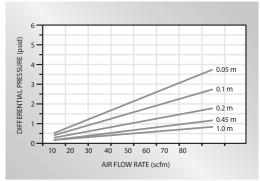

TYPICAL WATER FLOW RATE per 10-inch (25 cm) FiberFlo "T"cartridge

TYPICAL AIR FLOW RATE per 10-inch (25 cm) FiberFlo "T"cartridge