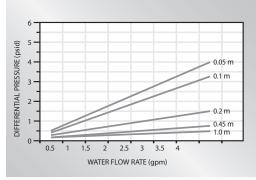

TYPICAL WATER FLOW RATE per 10-inch (25 cm) FiberFlo "T"cartridge

TYPICAL AIR FLOW RATE per 10-inch (25 cm) FiberFlo "T"cartridge