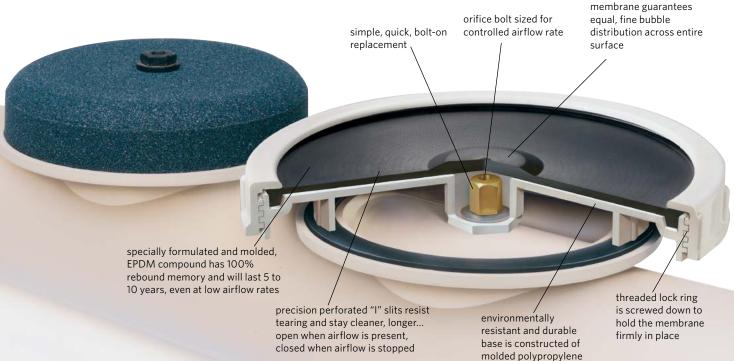

#### **YOUR CHOICE FOR LESS MAINTENANCE**

FlexDome membrane diffusers offer a dramatic decrease in required maintenance and downtime when compared to ceramic dome systems. The regular cleaning of ceramic dome diffusers involves the draining of aeration tanks, hose cleaning and spraying with dangerous acids or gases. The FlexDome diffuser with its smooth outer surface, uniform bubble distribution and continuous flexing of the membrane eliminates build-up of any type. Additionally, unlike with ceramic domes, the FlexDome diffuser's unique sealing action prevents seepage of water into headers as tanks are being filled, thus assuring a lifetime of efficient, maintenance free performance.

thickened center prevents

ballooning and tapered

The higher oxygen transfer efficiencies maintained by FlexDome will improve effluent quality and permit greater process flows. For Ceramic Dome Replacement, the choice is clear.