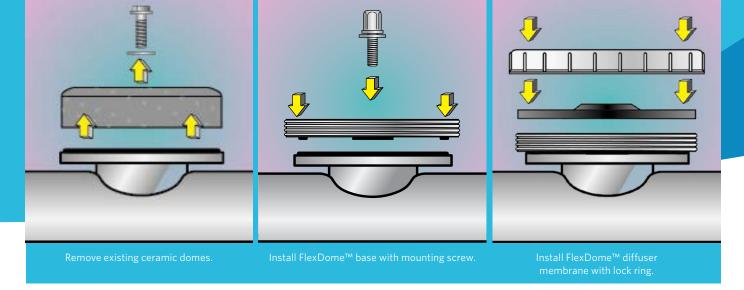

#### **YOUR CHOICE FOR RETROFIT**

The FlexDome diffuser makes retrofit simple. Its innovative bolt-on design allows you to replace your ceramic dome media – keeping the rest of the piping systems in tact. No modifications required... a first in membrane diffuser engineering. In fact, complete installation of the FlexDome assembly actually takes less time than cleaning your existing ceramic dome system.

The chart above demonstrates that the excellent performance properties of FlexDome™ diffusers exceed in-service ceramic domes.

Installation is as simple as 1, 2, 3 — entire removal and installation takes less than two minutes per dome!