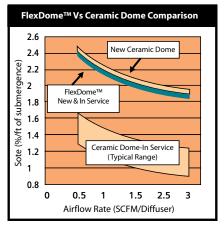

#### YOUR CHOICE FOR IMPROVED PERFORMANCE

When compared to ceramic domes, the highly efficient FlexDome will cut your electric utility costs by 25% to 40% (See Comparison Chart). Ceramic dome diffusers with their rough surfaces and non-uniform air distribution encourage biogrowth which results in reduced oxygen transfer efficiency and plugging.

The chart above demonstrates that the excellent performance properties of FlexDome™ diffusers exceed in-service ceramic domes.

Installation is as simple as 1, 2, 3 — entire removal and installation takes less than two minutes per dome!