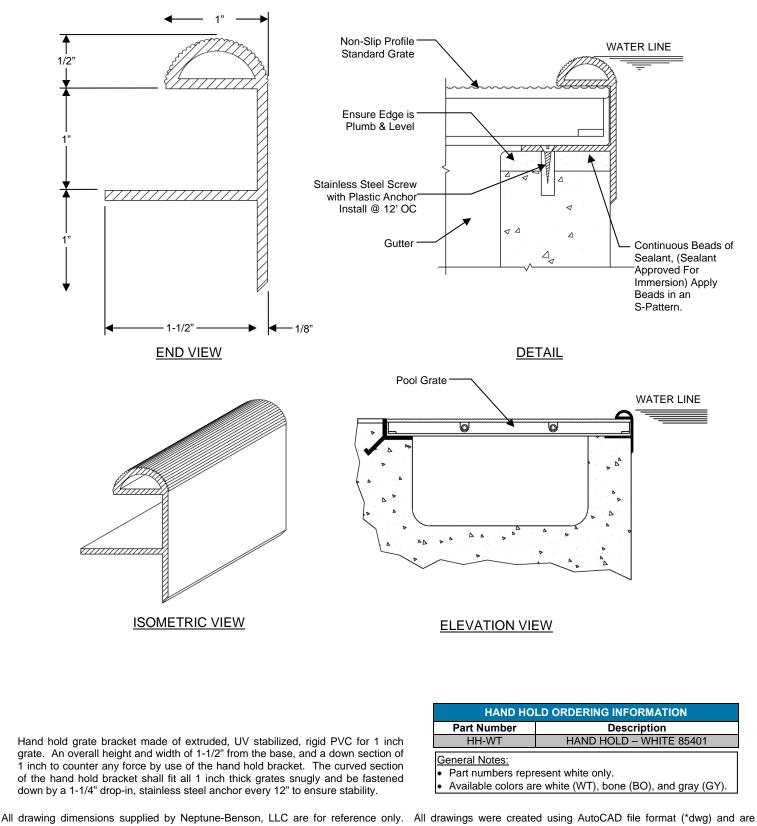

## **Hand Hold Bracket**

**Technical Data Sheet** 

All drawing dimensions supplied by Neptune-Benson, LLC are for reference only. All drawings were created using AutoCAD file format (\*dwg) and are presented as a service to our customers. Errors sometimes occur during this process and with software incompatibility upon opening a file. Neptune-Benson, LLC and/or any authorized distributor of our products will not be held responsible for problems arising from files which have been converted and does not warranty the documents against deficiencies or typographical errors of any kind. We recommend that all measurements are verified with actual physical product before any custom fabrication in the field occurs.